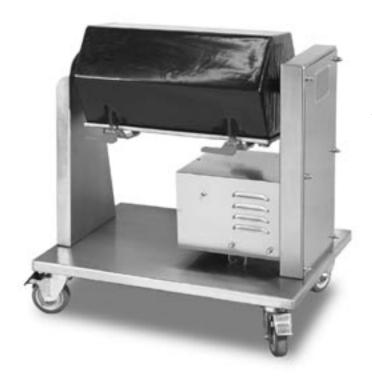

## ABR-200 f

formerly model #EG-2

## Rotary Silverware Burnisher

Rated capacity of 200 pcs. of flatware, 75 lbs. of media. Ideal for moderate-sized dining establishments and country clubs.

## STANDARD FEATURES

- Vinyl Coated Hexagonal Rotary Drum Cushions silver and reduces noise. Hexagonal shape creates "slide zone" to gently roll away scratches.
- Stainless Steel Construction
  For long life and easy maintenance in any environment.
- Quick-acting Hand Release Latches Speeds loading and unloading of flatware.
- Standard 110v Operation
   Plugs into any standard electrical outlet.
   (50 cycle model available for overseas use).
- Hardened Steel Polishing Media Includes 75 lbs. of burnishing balls and 1 gal. burnishing liquid.
- Detachable Fill and Drain Hoses
  Easily attach to faucet to fill drains into sink when finished.