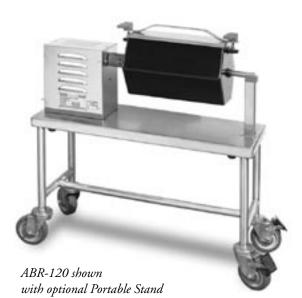

### OPTIONAL EQUIPMENT

- Drain Cover Prevents media loss during draining.
- Portable Stand with Casters Allows machine to be easily re-positioned and stored when not in use.

Specifications

| Flatware<br>Capacity | Media<br>Capacity | Burnishing<br>Compound | Crate Size  | Ship Weight      |
|----------------------|-------------------|------------------------|-------------|------------------|
| 120 pcs.             | 25 lbs.           | 1 gal.                 | 4.7 cu. ft. | approx. 105 lbs. |