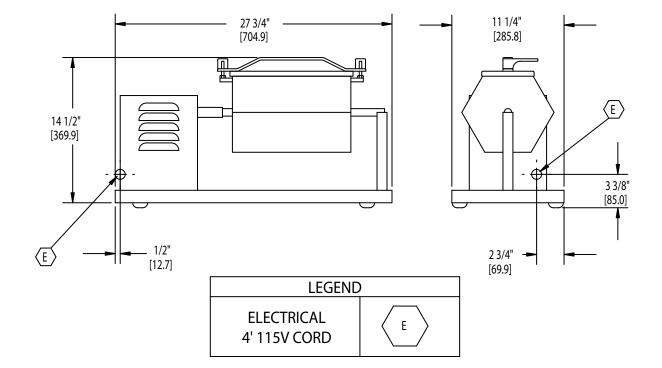

#### Electrical Requirements

| Current<br>(V/Ph/Cyc) | Amps |  |
|-----------------------|------|--|
| 115 / 1 / 60          | 1.4  |  |