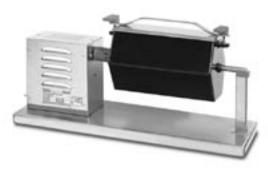

# 

formerly model #EG-7

#### Tabletop Rotary Silverware Burnisher

Rated capacity of 120 pcs. of flatware, 25 lbs. of media. Ideal for smaller dining establishments and catering companies.

## STANDARD FEATURES

- Vinul Coated Hexagonal Rotary Drum Cushions silver and reduces noise. Hexagonal shape creates "slide zone" to gently roll away scratches.
- Stainless Steel Construction For long life and easy maintenance in any environment.
- Quick-acting Hand Release Latches Speeds loading and unloading of flatware.
- Standard 110 V Operation Plugs into any standard electrical outlet.
- Hardened Steel Polishing Media Includes 25 lbs. of burnishing balls and 1 gal. burnishing liquid.